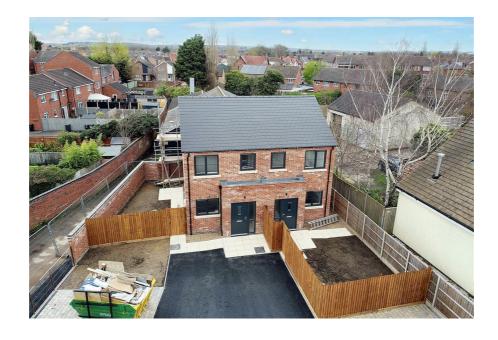

## Plot 6 Church View, Tamworth Road, Sawley, Nottingham NGIN 3AT £235,000 Freehold

Robert Ellis are pleased to be instructed to market this two double bedroom semi detached house which is positioned towards the rear of this select development of just six properties located on Tamworth Road in Sawley. The property is currently being constructed by NA Homes and should be completed and ready for occupation during the early part of 2024. We are initially marketing plot 6 using CGI images, but we can arrange a site visit so interested parties can get a feel for the location of the properties and the quality of the build programme being carried out.

This semi detached house is being traditionally constructed with an attractive facia brick to the external elevations under a pitched tiled roof and the well proportioned accommodation will derive the benefits of gas central heating and double glazing and will be highly insulated throughout which will help to keep the running costs to a minimum.

each property.

The properties will have gardens to the sides and rear.

**Directions** 

Proceed out of Long Eaton along Tamworth Road and at the traffic island continue straight over and into Sawley. Follow Tamworth Road for some distance and after the bend the property can be found on the right hand side. 7650AMMP