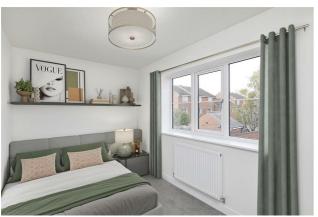

The accommodation will include a reception hall with a ground floor w.c. off and from the hall there will be a door to the open plan living/dining kitchen. At the front of this large open space there will be an exclusively fitted kitchen which will have several integrated appliances and between the kitchen and sitting room there will be a dining area. The sitting room is positioned at the rear of the house and from this area there are stairs leading to the first floor. To the first floor the landing will lead to two double bedrooms and a luxurious bathroom which will have a white three piece suite and a shower over the bath. Outside there will be parking provided and a garden area.

Reception Hall

Ground Floor w.c.

Open Plan Living/Dining Kitchen  $24'7 \times 13'4$  to 10'2 approx  $(7.49 \text{m} \times 4.06 \text{m} \text{ to } 3.10 \text{m} \text{ approx})$ 

First Floor Landing

Bedroom I I3'4  $\times$  8'10 approx (4.06m  $\times$  2.69m approx)

Bedroom 2 13'4  $\times$  8'8 approx (4.06m  $\times$  2.64m approx)

Bathroom

The bathroom will have a white three piece suite with a shower over the bath.

Outside

Two designated parking spaces are provided for