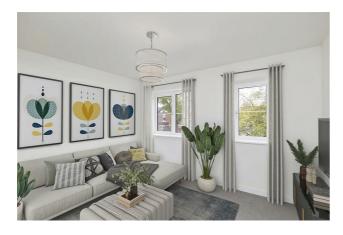

The accommodation will include a reception hall with a ground floor w.c. off and from the hall there will be a door to the open plan living/dining kitchen. At the front of this large open space there will be an exclusively fitted kitchen which will have several integrated appliances and between the kitchen and sitting room there will be a dining area. The sitting room is positioned at the rear of the house and from this area there are stairs leading to the first floor. To the first floor the landing will lead to two double bedrooms and a luxurious bathroom which will have a white three piece suite and a shower over the bath. Outside there will be parking provided and a garden area.