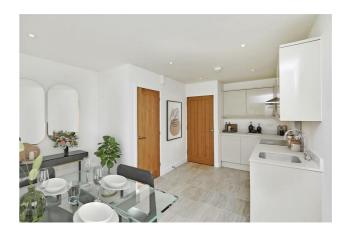

The accommodation will include a reception hall with a ground floor w.c. off and from the hall there will be a door to the open plan living/dining kitchen. At the front of this large open space there will be an exclusively fitted kitchen which will have several integrated appliances and between the kitchen and sitting room there will be a dining area. The sitting room is positioned at the rear of the house and from this area there are stairs leading to the first floor. To the first floor the landing will lead to two double bedrooms and a luxurious bathroom which will have a white three piece suite and a shower over the bath. Outside there will be parking provided and a garden area.